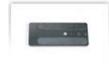

# sachtler

Sensitive, fast and robust – small heads for awesome shots: Perfectly designed for all users of MiniDV and (H)DV cameras, Sachtler's new fluid heads have payloads ranging from 0 to 2 kg / 0 to 4.4. lb (FSB 2) and 1 to 6 kg / 2.2 to 13.2 lb (FSB 6). The FSB 6 is the only in its class to feature Sachtler's Snap & Go sideload mechanism which boasts an exceptionally large sliding range of 120 mm / 4.7" and 10-step counterbalance. This ensures extremely fine and fast balancing. Alternatively, the head is also available with the classic Touch & Go camera plate. The smaller FSB 2 offers counterbalance settings of 1 and 0, while both fluid heads have three horizontal and three vertical grades of drag plus 0. No compromises have been made with regard to the damping, which is based on the same construction principles as the "large" heads.