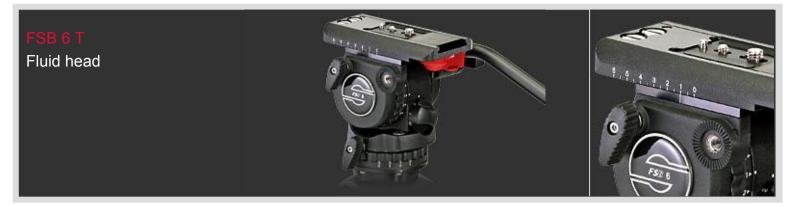

# sachtler

Sensitive, fast and robust – small heads for awesome shots: Perfectly designed for all users of MiniDV and (H)DV cameras, Sachtler's new fluid heads have payloads ranging from 0 to 2 kg / 0 to 4.4. lb (FSB 2) and 1 to 6 kg / 2.2 to 13.2 lb (FSB 6). The FSB 6 is the only in its class to feature Sachtler's Snap & Go sideload mechanism which boasts an exceptionally large sliding range of 120 mm / 4.7" and 10-step counterbalance. This ensures extremely fine and fast balancing. Alternatively, the head is also available with the classic Touch & Go camera plate. The smaller FSB 2 offers counterbalance settings of 1 and 0, while both fluid heads have three horizontal and three vertical grades of drag plus 0. No compromises have been made with regard to the damping, which is based on the same construction principles as the "large" heads.

### Order data

| Article            | Order code |
|--------------------|------------|
| FSB 6 T Fluid head | 0405       |

This product is also available in the following systems:

| Article               | Order code |
|-----------------------|------------|
| System FSB 6 T MD     | 0442       |
| System FSB 6 T / 2 MD | 0443       |
| System FSB 6 T SL MCF | 0450       |