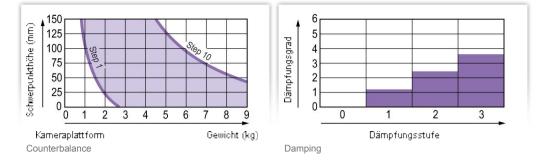

# sachtler

Sensitive, fast and robust – small heads for awesome shots: Perfectly designed for all users of MiniDV and (H)DV cameras, Sachtler's new fluid heads have payloads ranging from 0 to 2 kg / 0 to 4.4. lb (FSB 2) and 1 to 6 kg / 2.2 to 13.2 lb (FSB 6). The FSB 6 is the only in its class to feature Sachtler's Snap & Go sideload mechanism which boasts an exceptionally large sliding range of 120 mm / 4.7" and 10-step counterbalance. This ensures extremely fine and fast balancing. Alternatively, the head is also available with the classic Touch & Go camera plate. The smaller FSB 2 offers counterbalance settings of 1 and 0, while both fluid heads have three horizontal and three vertical grades of drag plus 0. No compromises have been made with regard to the damping, which is based on the same construction principles as the "large" heads.

## Payload

C.O.G.\* min. kg / max. 50 / 2" 1.6 / 3.5 8.5 / 75 / 3" 1.3 / 2.9 6.9 / 100 / 4" 1.1 / 2.5 5.9 / 125 / 5" 1.0 / 2.1 5.1 / 2.15 kg / 4.7 lbs 1 - 6 kg / 2.2 - 13.2 lbs 60 mm / 2.4 in in 10 steps 3 each horizontal and vertical + 0 +90/-70° -40° to +60° C / -40 to +140° F Touch & Go plate S 75 mm bowl, integrated flat base fitting 1, Type DV 75 self-illuminating Touch Bubble 1x CR2032 optionally