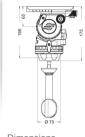

e vertical grades of drag plus 0. No compromises have been made with regard to the damping, which is based on the same construction principles as the "large" heads.

#### **Technical Facts**

Weight Payload Sliding range - plate Counterbalance Grades of drag Tilt range Temperature range Camera fitting Tripod/Pedestal fitting Pan bar(s) Level Batteries Level Adapter viewfinder extension

## Payload

C.O.G.\* min. kg / max. 50 / 2" 1.6 / 3.5 8.5 / 75 / 3" 1.3 / 2.9 6.9 / 100 / 4" 1.1 / 2.5 5.9 / 125 / 5" 1.0 / 2.1 5.1 / 2.15 kg / 4.7 lbs 1 - 6 kg / 2.2 - 13.2 lbs 60 mm / 2.4 in in 10 steps 3 each horizontal and vertical + 0 +90/-70° -40° to +60° C / -40 to +140° F Touch & Go plate S 75 mm bowl, integrated flat base fitting 1, Type DV 75 self-illuminating Touch Bubble 1x CR2032 optionally





Dimensions

## **Further photos**



### Order data

| Article            | Order code |
|--------------------|------------|
| FSB 6 T Fluid head | 0405       |

This product is also available in the following systems:

| Article               | Order code |
|-----------------------|------------|
| System FSB 6 T MD     | 0442       |
| System FSB 6 T / 2 MD | 0443       |
| System FSB 6 T SL MCF | 0450       |

### Accessories



C.O.G. plate DV



Accessory adapter



Adapter 75/100



Accessory adapter with clamping



Pan bar DV right (telescopic)



Pan bar DV left (telescopic)



Adapter block FSB 6 / 8