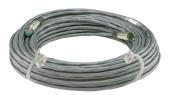

## **ACCESSORIES**

534121 Remote DMX-512 Single Slider

59742 DMX Cable—50 ft. 59750 DMX Cable—25 ft. 59751 DMX Cable—10 ft. 59757 DMX Cable—5 ft.

5001497 Extension Cable (100 Amp)—100 ft. 5001299 Extension Cable (100 Amp)—50 ft. 5001301 Extension Cable (100 Amp)—25 ft.

Type 534121 DMX Remote Single Slider

Type 59742 50 ft. DMX Cable

Type 5001301 25 ft. Extension Cable