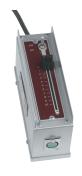

## **ACCESSORIES**

534121 Remote DMX-512 Single Slider

59742 DMX Cable—50 ft. 59750 DMX Cable—25 ft. 59751 DMX Cable—10 ft. 59757 DMX Cable—5 ft.

5001497 Extension Cable (100 Amp)—100 ft. 5001299 Extension Cable (100 Amp)—50 ft. 5001301 Extension Cable (100 Amp)—25 ft.

Type 534121 DMX Remote Single Slider

Type 59742 50 ft. DMX Cable

Type 5001301 25 ft. Extension Cable