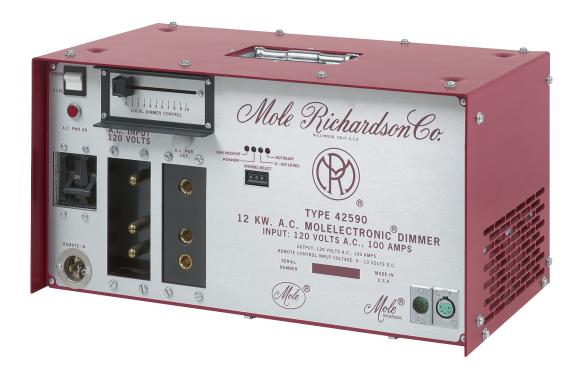

**TYPE 42590** 

# 12KW DMX A.C. MOLELETRONIC® DIMMER (120V)

### **FEATURES**

The 12KW A.C. solid state electronic dimmer designed by Mole-Richardson® allows motion picture studios to remotely dim lights at the fixture, rather than connections to rack mounted dimmers. The 12KW Dimmer will dim 0 to 12,000 watts of 120 volts A.C. from full intensity to complete blackout. This dimmer is especially useful in prolonging the life of large wattage lamps by preventing large inrush currents on a cold filament. The dimmer may be operated manually from a control on the dimmer or operated remotely via a DMX protocol. The Type 534121 Single DMX Slider Control can also be used to operate this and other DMX devices. The dimmer output is fully protected from overloads and short circuits.

#### **SPECIFICATIONS**

DIMMER: Type 42590.

INPUT RATING: 120 volts, A.C., 3-wire, 100 amps. OUTPUT RATING: 0-118 volts, A.C., 100 amps.

REMOTE CONTROL: DMX

INPUT POWER CONNECTION: 100 amp, male, 120 volts A.C., 3-pin

connector, flush mounted in front panel.

OUTPUT POWER CONNECTION: 100 amp, female, 120 volts A.C., 3-pin

connector, flush mounted in front panel.

REMOTE CONTROL SWITCH: Double pole, double throw, remote/local rocker

lever switch.

CIRCUIT PROTECTION: 100 amp, double pole, A.C., circuit breaker. PILOT LIGHTS: Red light on top of circuit breaker indicates if dimmer is energized or de-energized. White light indicates dimmer status. The intensity of pilot load light increases or decreases in accordance with dimmer output.

**CONSTRUCTION:** Solid and perforated aluminum.

FINISH: Red anodized cover with clear anodized nameplate.

SIZE:  $9\frac{5}{8}$ " x  $10\frac{1}{2}$ " x  $18\frac{3}{4}$ ".

WEIGHT: 46 lbs.

OPERAtion: The Dimmer is controlled locally from "Full Brightness" to "Blackout" by a manual control slider on the front panel. The Dimmer can also be operated from the DMX receptacle on the front panel.